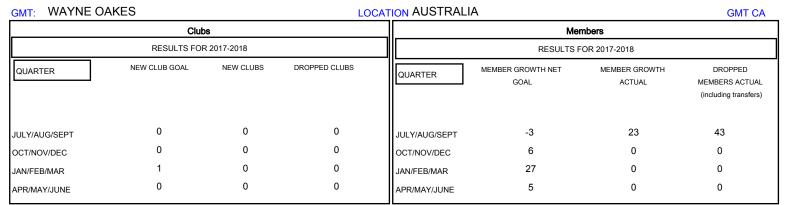

## District 201N1

Results as of: 08/31/2017

| DROPPED CLUBS: 0  DROPPED MEMBERS |    | 14 CLUBS OF 61 ADDED 1 OR MORE NEW MEMBERS | GENDER DISTRIBUTION  MALE 1,014 (71.81%)  FEMALE 398 (28.19%)  Women Percentage Fiscal Year Goal: 30% |     |
|-----------------------------------|----|--------------------------------------------|-------------------------------------------------------------------------------------------------------|-----|
| DECEASED                          | 5  | CLICK HERE FOR CUMULATIVE  MEMBERSHIP DATA | TOTAL FAMILY UNIT MEMBERS                                                                             | 226 |
| CLUB CANCELLED                    | 0  |                                            | FAMILY MEMBERS PAYING HALF 1                                                                          | 116 |
| OTHER                             | 38 |                                            | DUES                                                                                                  |     |
| TOTAL                             | 43 |                                            |                                                                                                       |     |