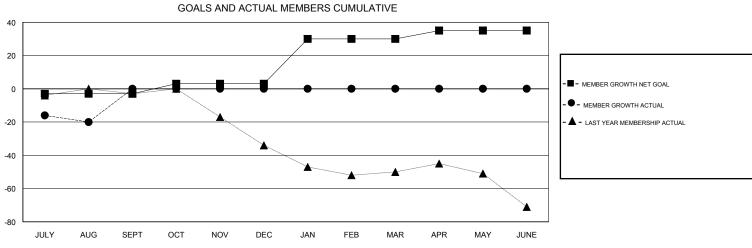

## District 201N1

Results as of: 08/31/2017

| DROPPED CLUBS: 0  DROPPED MEMBERS |    | 14 CLUBS OF 61 ADDED 1 OR MORE NEW MEMBERS | GENDER DISTRIBUTION  MALE 1,014 (71.81%)  FEMALE 398 (28.19%)  Women Percentage Fiscal Year Goal: 30% |     |
|-----------------------------------|----|--------------------------------------------|-------------------------------------------------------------------------------------------------------|-----|
| DECEASED                          | 5  | CLICK HERE FOR CUMULATIVE  MEMBERSHIP DATA | TOTAL FAMILY UNIT MEMBERS                                                                             | 226 |
| CLUB CANCELLED                    | 0  |                                            | FAMILY MEMBERS PAYING HALF 1                                                                          | 116 |
| OTHER                             | 38 |                                            | DUES                                                                                                  |     |
| TOTAL                             | 43 |                                            |                                                                                                       |     |